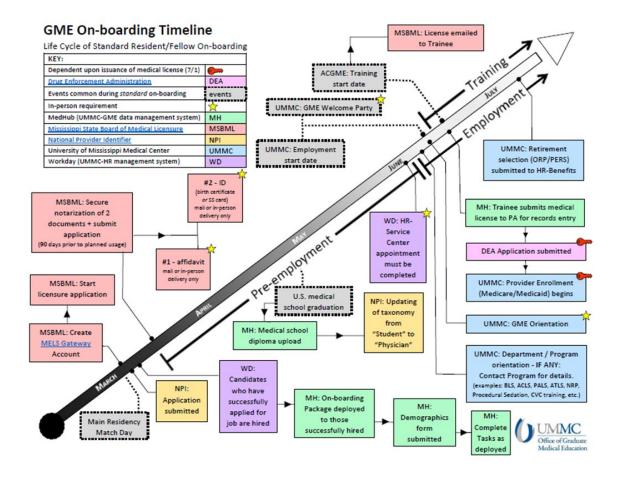

### Spring

- MATCH
- Onboarding Begins
- Graduation Prep Continues
- Clinical Competency Committee
- American Board of Orthopaedic Surgeons Resident Record of Assignment
- Program Evaluation Committee
- American Academy of Orthopaedic Surgeons
   & Alum Events
- Renew Licensure