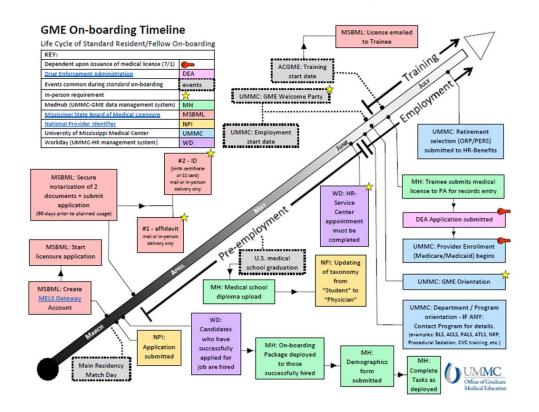

e stronger your foundation, the easier it is to pivot

Lift one another up and work with others, leaning into strengths

Be prepared to step outside of your comfort zone from time to time.



What the years have taught me....

From April to July, a program coordinator's job is to SURVIVE (thrive isn't an option). We must know that not everything will be perfect and that is okay. The amount of information to get the "leaving ones out the door" and the "newbies in" is too much! When you work hard, take pride in your efforts, and there are still things that fall through the cracks, our first response is to beat ourselves up for not being enough... BUT I am here to tell you, we are enough!!

Hang tight August/September is coming.



# Suggested Reading







### **Onboarding to Fellowship**















# UMMC Ortho Hand Fellowship

- Interviews are conducted through ASSH
- Onboarding Starts December/January
- Fellowship Starts August 1
- Case logs entered through ACGME
- Monitored by monthly meetings & PEC.
- Quarterly, Semi Annual and Final Evaluations
- Exiting Documents





# UMMC Ortho Trauma Fellowship

- Interviews are conducted through SF Match
- Onboarding starts December/January
- Fellowship starts August 1
- Case logs entered through OTA
- Monitored by monthly meetings.
- Semi and final evaluations
- Exiting Documents





# UMMC Pediatric Ortho Fellowship

- Interviews are conducted through SF Match
- Onboarding starts December/January
- Fellowship starts August 1
- Case logs entered through New Innovations
- Monitored by monthly meetings
- Exiting Documents