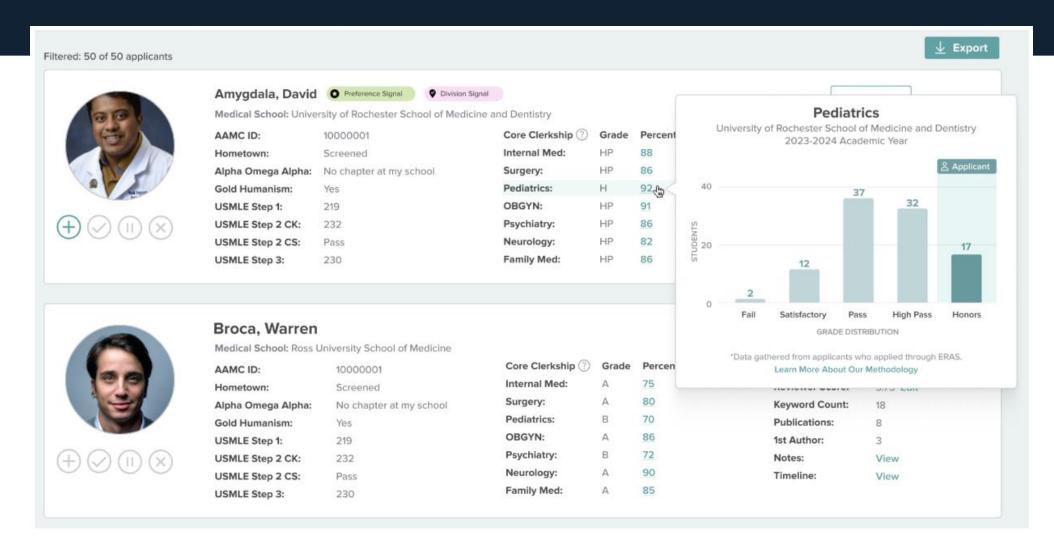

#### Thalamus Holistic Review: Competency Based Scoring

Application Review for Application Selection

Interview Scorecards (Evaluations) with configurable questions and weighting

Fully integrated across products, builds rank list