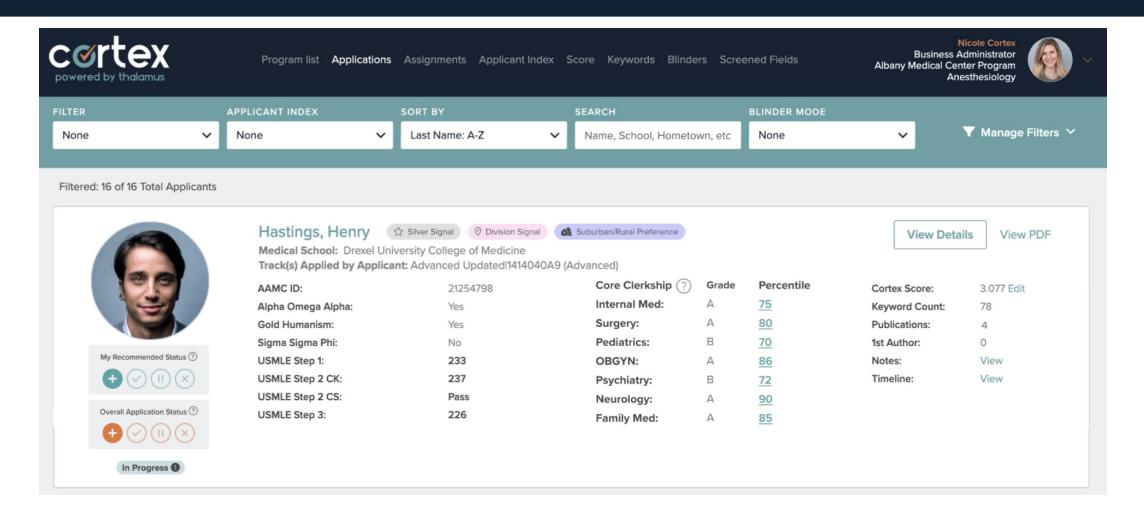

#### Thalamus Holistic Review: Competency Based Scoring

Application Review for Application Selection

Interview Scorecards (Evaluations) with configurable questions and weighting

Fully integrated across products, builds rank list