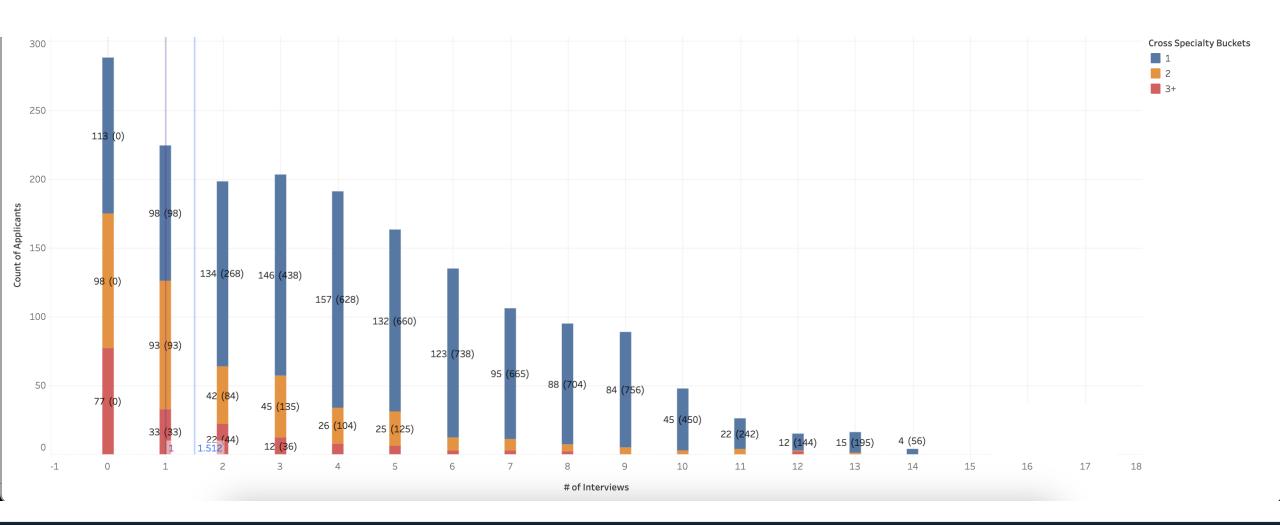

# Orthopaedics Specialty Dashboard

#### Near-Real-Time Specialty-Specific Data Dashboards

#### Ortho Interview Distribution by Program

Applicants in Scheduled or Completed statuses | 127 programs counted

Applicants in Scheduled or Completed statuses | 127 programs counted