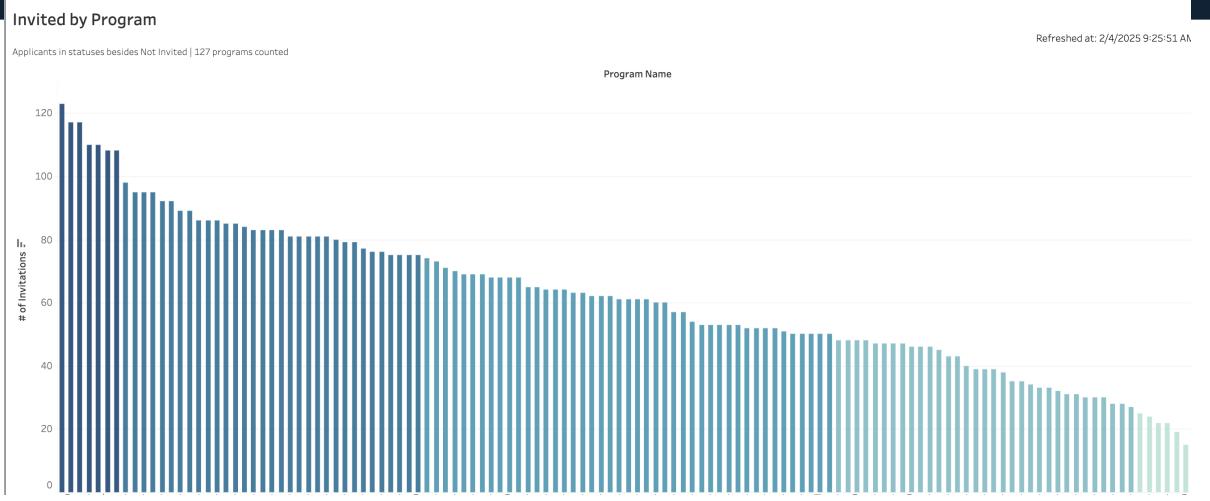

# Orthopaedics Specialty Dashboard

#### Near-Real-Time Specialty-Specific Data Dashboards

#### Ortho Interview Distribution by Program

Applicants in Scheduled or Completed statuses | 127 programs counted

Applicants in Scheduled or Completed statuses | 127 programs counted