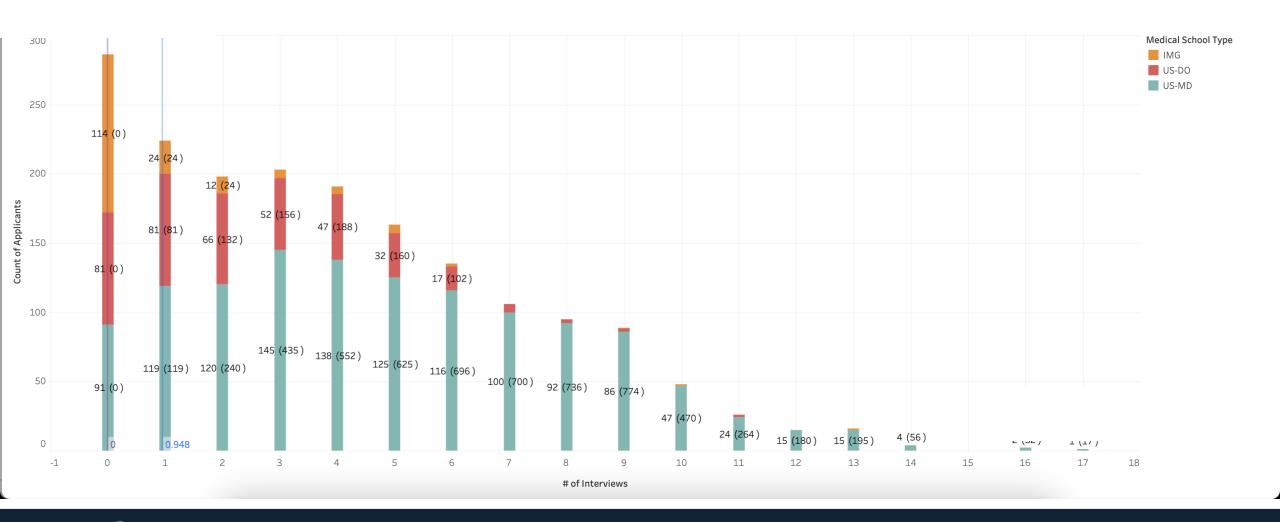

# Orthopaedics Specialty Dashboard

#### Near-Real-Time Specialty-Specific Data Dashboards