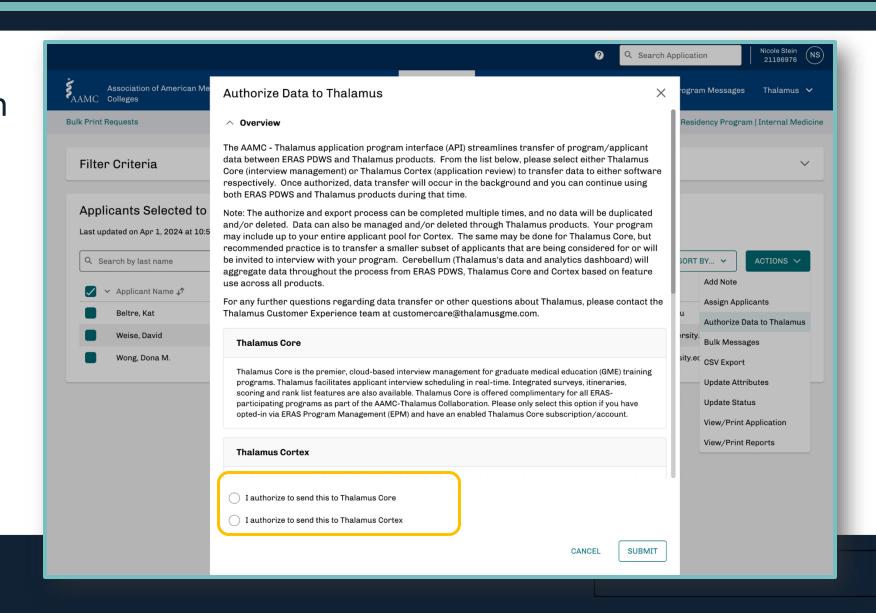

#### Authorize Applications

Select applicants within PDWS to move into

Thalamus Core or

Cortex via the API

Data and Documents update automatically!

#### **AAMC-Thalamus API Integration**

- Single Sign-On using your AAMC credentials (Desktop and Mobile)
- Access all Thalamus products directly from PDWS
- Program Users created and added to Thalamus programs from PDWS automatically
- Screened Fields will sync in Core and Cortex based on PDWS
- AAMC applicant accounts created at the time of MyERAS token consumption
- Seamless transfer of applicant data and documents from PDWS to Thalamus