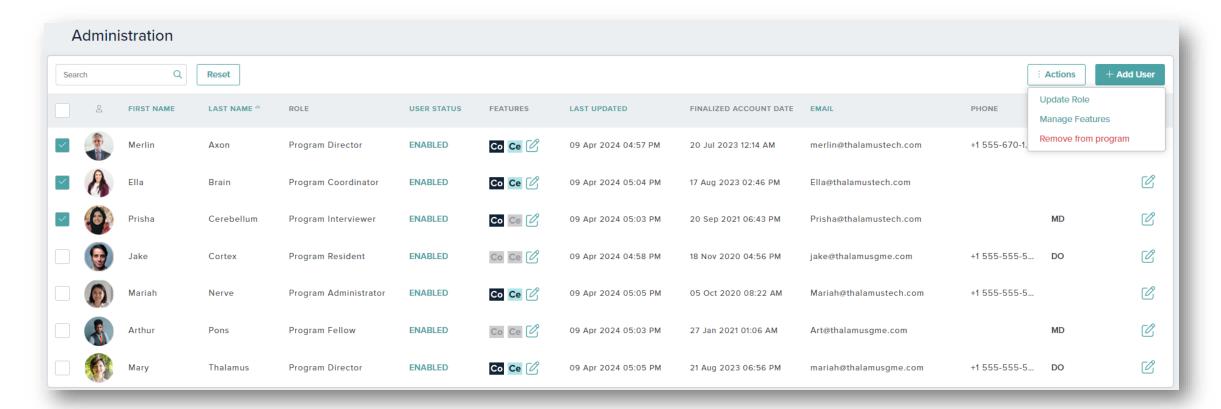

#### **Bulk User Management on Administration Page**

•View and manage access for Cortex and Cerebellum within the Administration page